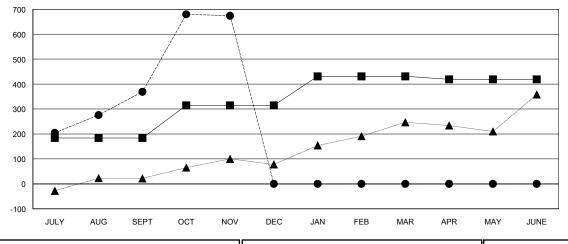

#### GOALS AND ACTUAL MEMBERS CUMULATIVE

| DROPPED CLUBS: 0 |     |
|------------------|-----|
| DROPPED MEMBERS  |     |
| DECEASED         | 10  |
| CLUB CANCELLED   | 0   |
| OTHER            | 161 |
| TOTAL            | 171 |

## **LOCATION INDIA**

**GMT CA** 

| Clubs                 |               |           |               | Members               |                           |                         |                                                    |
|-----------------------|---------------|-----------|---------------|-----------------------|---------------------------|-------------------------|----------------------------------------------------|
| RESULTS FOR 2017-2018 |               |           |               | RESULTS FOR 2017-2018 |                           |                         |                                                    |
| QUARTER               | NEW CLUB GOAL | NEW CLUBS | DROPPED CLUBS | QUARTER               | MEMBER GROWTH NET<br>GOAL | MEMBER GROWTH<br>ACTUAL | DROPPED<br>MEMBERS ACTUAL<br>(including transfers) |
| JULY/AUG/SEPT         | 5             | 9         | 0             | JULY/AUG/SEPT         | 184                       | 499                     | 126                                                |
| OCT/NOV/DEC           | 3             | 8         | 0             | OCT/NOV/DEC           | 131                       | 350                     | 45                                                 |
| JAN/FEB/MAR           | 3             | 0         | 0             | JAN/FEB/MAR           | 116                       | 0                       | 0                                                  |
| APR/MAY/JUNE          | 1             | 0         | 0             | APR/MAY/JUNE          | -12                       | 0                       | 0                                                  |