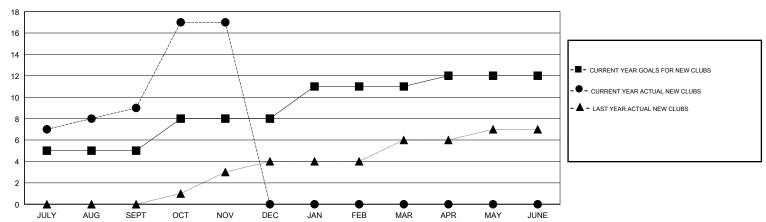

#### GOALS AND ACTUAL NEW CLUBS CUMULATIVE

## **LOCATION INDIA**

**GMT CA** 

| Clubs                 |               |           |               | Members               |                           |                         |                                                    |
|-----------------------|---------------|-----------|---------------|-----------------------|---------------------------|-------------------------|----------------------------------------------------|
| RESULTS FOR 2017-2018 |               |           |               | RESULTS FOR 2017-2018 |                           |                         |                                                    |
| QUARTER               | NEW CLUB GOAL | NEW CLUBS | DROPPED CLUBS | QUARTER               | MEMBER GROWTH NET<br>GOAL | MEMBER GROWTH<br>ACTUAL | DROPPED<br>MEMBERS ACTUAL<br>(including transfers) |
| JULY/AUG/SEPT         | 5             | 9         | 0             | JULY/AUG/SEPT         | 184                       | 499                     | 126                                                |
| OCT/NOV/DEC           | 3             | 8         | 0             | OCT/NOV/DEC           | 131                       | 350                     | 45                                                 |
| JAN/FEB/MAR           | 3             | 0         | 0             | JAN/FEB/MAR           | 116                       | 0                       | 0                                                  |
| APR/MAY/JUNE          | 1             | 0         | 0             | APR/MAY/JUNE          | -12                       | 0                       | 0                                                  |